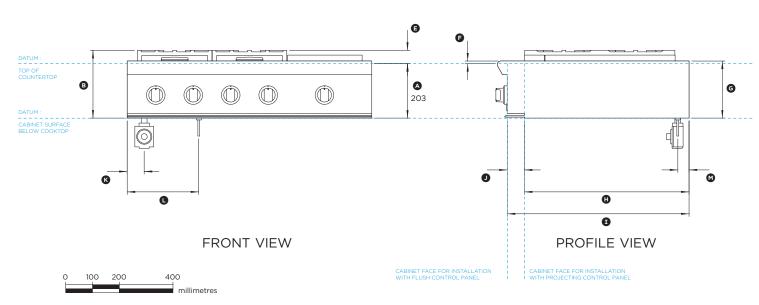

## DATA SHEET

36" Professional Gas Cooktop

### Model no: CPV2-364GD

(refer page 1 for imperial measurements)

| Product Dimensions                                                        | mm  |
|---------------------------------------------------------------------------|-----|
| <ul> <li>Height below countertop datum to bottom of chassis</li> </ul>    | 203 |
| Overall height of product (bottom of chassis to top of grates)            | 253 |
| © Overall width of cooktop                                                | 911 |
| <ul> <li>Overall depth of cooktop</li> </ul>                              | 714 |
| E Height above countertop datum to top of grates                          | 50  |
| F Height from countertop datum to chassis top surface                     | 10  |
| © Height of chassis                                                       | 213 |
| O E P P P P P P P P P P P P P P P P                                       | 614 |
| <ol> <li>Depth from rear of chassis to cabinetry datum - flush</li> </ol> | 677 |
| <ul> <li>Depth of control panel</li> </ul>                                | 64  |
| O Distance from left edge of chassis to centre line of gas inlet          | 63  |
| Distance from left edge of chassis to centre line of power cord           | 267 |
| O Distance from rear edge of chassis to centre line of gas/power          | 42  |
|                                                                           |     |

| Cutout Dimensions                                                                                       | mm                 |
|---------------------------------------------------------------------------------------------------------|--------------------|
| Overall height of cutout                                                                                | 203                |
| Overall width of cutout                                                                                 | min 914            |
| Overall depth of cutout for projecting control panel<br>Overall depth of cutout for flush control panel | max 614<br>max 678 |

INDICATES CABINETRY DATUM ------