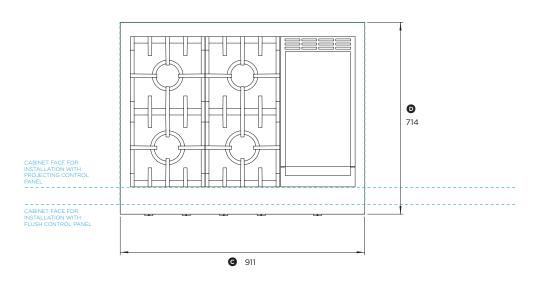

### Model no: CPV2-364GD

(refer page 1 for imperial measurements)

| Product Dimensions                                                        | mm  |
|---------------------------------------------------------------------------|-----|
| <ul> <li>Height below countertop datum to bottom of chassis</li> </ul>    | 203 |
| Overall height of product (bottom of chassis to top of grates)            | 253 |
| © Overall width of cooktop                                                | 911 |
| <ul> <li>Overall depth of cooktop</li> </ul>                              | 714 |
| E Height above countertop datum to top of grates                          | 50  |
| F Height from countertop datum to chassis top surface                     | 10  |
| © Height of chassis                                                       | 213 |
| O E P P P P P P P P P P P P P P P P                                       | 614 |
| <ol> <li>Depth from rear of chassis to cabinetry datum - flush</li> </ol> | 677 |
| <ul> <li>Depth of control panel</li> </ul>                                | 64  |
| O Distance from left edge of chassis to centre line of gas inlet          | 63  |
| Distance from left edge of chassis to centre line of power cord           | 267 |
| O Distance from rear edge of chassis to centre line of gas/power          | 42  |
|                                                                           |     |

| Cutout Dimensions                                                                                       | mm                 |
|---------------------------------------------------------------------------------------------------------|--------------------|
| Overall height of cutout                                                                                | 203                |
| Overall width of cutout                                                                                 | min 914            |
| Overall depth of cutout for projecting control panel<br>Overall depth of cutout for flush control panel | max 614<br>max 678 |