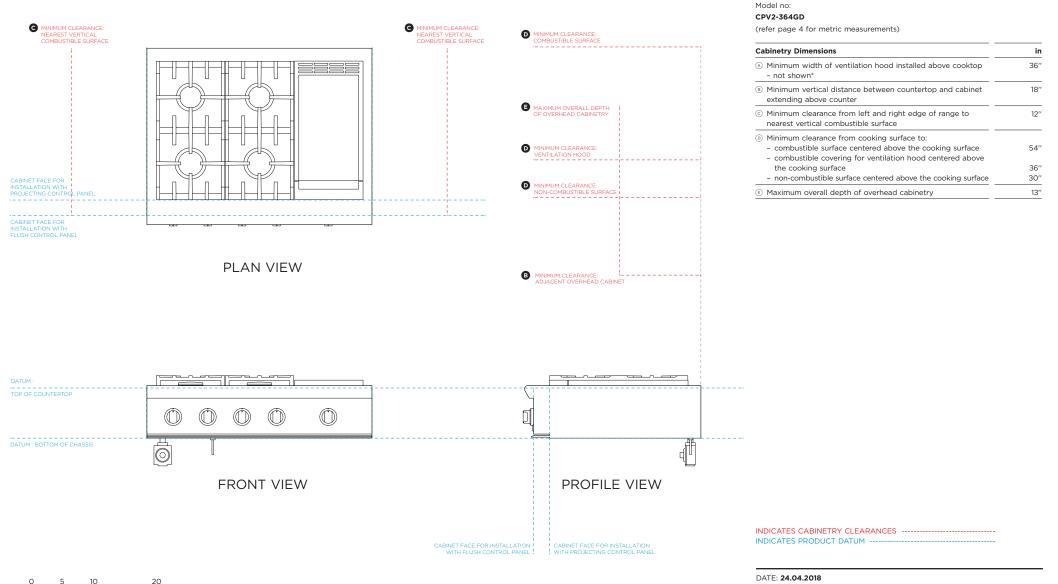

### Model no: CPV2-364GD

(refer page 3 for metric measurements)

| Product Dimensions                                                        | in        |
|---------------------------------------------------------------------------|-----------|
| Height below countertop datum to bottom of chassis                        | 8"        |
| B Overall height of product (bottom of chassis to top of grates)          | 9 15/16″  |
| © Overall width of cooktop                                                | 35 7/8"   |
| <ul> <li>Overall depth of cooktop</li> </ul>                              | 28 1/8"   |
| Height above countertop datum to top of grates                            | 1 15/16″  |
| © Height from countertop datum to chassis top surface                     | 3/8″      |
| <ul> <li>Height of chassis</li> </ul>                                     | 8 3/8"    |
| Depth from rear of chassis to cabinetry datum - projecting                | 24 3/16"  |
| <ol> <li>Depth from rear of chassis to cabinetry datum - flush</li> </ol> | 26 11/16" |
| <ol> <li>Depth of control panel</li> </ol>                                | 2 1/2"    |
| © Distance from left edge of chassis to center line of gas inlet          | 2 1/2"    |
| ① Distance from left edge of chassis to center line of power cord         | 10 1/2"   |
| O Distance from rear edge of chassis to center line of gas/power          | 1 5/8"    |

| Cutout Dimensions                                                                                       | in                          |
|---------------------------------------------------------------------------------------------------------|-----------------------------|
| Overall height of cutout                                                                                | 8"                          |
| Overall width of cutout                                                                                 | min 36"                     |
| Overall depth of cutout for projecting control panel<br>Overall depth of cutout for flush control panel | max 243/16"<br>max 2611/16" |