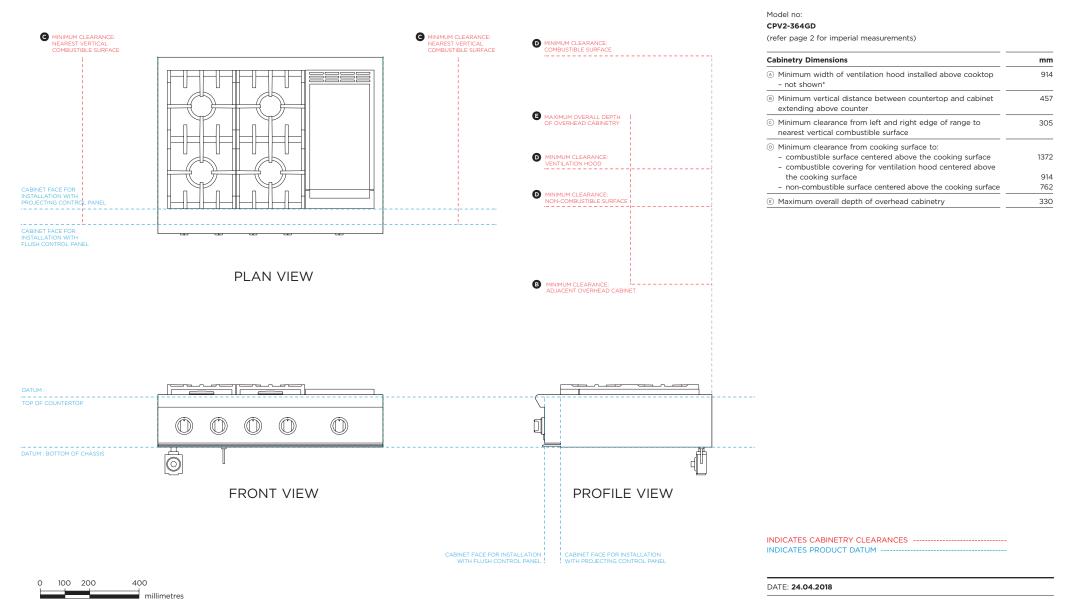

----------------------------------------------------------|--------------------|
| Overall height of cutout                                                                                | 203                |
| Overall width of cutout                                                                                 | min 914            |
| Overall depth of cutout for projecting control panel<br>Overall depth of cutout for flush control panel | max 614<br>max 678 |

INDICATES CABINETRY DATUM ------

### DATE: 24.04.2018

IMPORTANT: Throughout this guide, dimensions may vary by ±2mm (1/16"). Read the installation guide for detailed information on installing the product. For full installation instructions and specifications visit fisherpaykel.com

### DATA SHEET

36" Professional Gas Cooktop



IMPORTANT: Throughout this guide, dimensions may vary by ±2mm (1/16"). Read the installation guide for detailed information on installing the product. For full installation instructions and specifications visit fisherpaykel.com