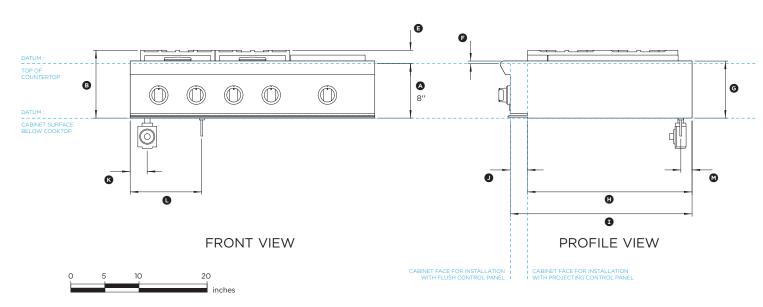

### Model no: CPV2-364GD

(refer page 3 for metric measurements)

| Product Dimensions                                                        | in        |
|---------------------------------------------------------------------------|-----------|
| Height below countertop datum to bottom of chassis                        | 8"        |
| B Overall height of product (bottom of chassis to top of grates)          | 9 15/16″  |
| © Overall width of cooktop                                                | 35 7/8"   |
| <ul> <li>Overall depth of cooktop</li> </ul>                              | 28 1/8"   |
| Height above countertop datum to top of grates                            | 1 15/16″  |
| © Height from countertop datum to chassis top surface                     | 3/8″      |
| <ul> <li>Height of chassis</li> </ul>                                     | 8 3/8"    |
| Depth from rear of chassis to cabinetry datum - projecting                | 24 3/16"  |
| <ol> <li>Depth from rear of chassis to cabinetry datum - flush</li> </ol> | 26 11/16" |
| <ol> <li>Depth of control panel</li> </ol>                                | 2 1/2"    |
| © Distance from left edge of chassis to center line of gas inlet          | 2 1/2"    |
| ① Distance from left edge of chassis to center line of power cord         | 10 1/2"   |
| O Distance from rear edge of chassis to center line of gas/power          | 1 5/8"    |

| Cutout Dimensions                                                                                       | in                          |
|---------------------------------------------------------------------------------------------------------|-----------------------------|
| Overall height of cutout                                                                                | 8"                          |
| Overall width of cutout                                                                                 | min 36"                     |
| Overall depth of cutout for projecting control panel<br>Overall depth of cutout for flush control panel | max 243/16"<br>max 2611/16" |