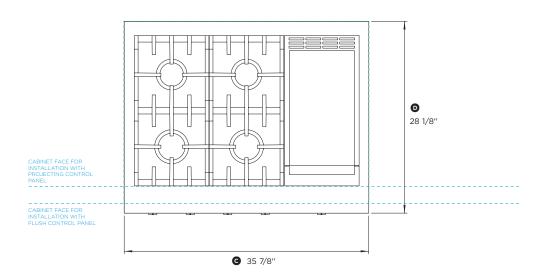

### Model no: CPV2-364GD

(refer page 3 for metric measurements)

| Product Dimensions                                                        | in        |
|---------------------------------------------------------------------------|-----------|
| Height below countertop datum to bottom of chassis                        | 8"        |
| B Overall height of product (bottom of chassis to top of grates)          | 9 15/16″  |
| © Overall width of cooktop                                                | 35 7/8"   |
| <ul> <li>Overall depth of cooktop</li> </ul>                              | 28 1/8"   |
| Height above countertop datum to top of grates                            | 1 15/16″  |
| © Height from countertop datum to chassis top surface                     | 3/8″      |
| <ul> <li>Height of chassis</li> </ul>                                     | 8 3/8"    |
| Depth from rear of chassis to cabinetry datum - projecting                | 24 3/16"  |
| <ol> <li>Depth from rear of chassis to cabinetry datum - flush</li> </ol> | 26 11/16" |
| <ol> <li>Depth of control panel</li> </ol>                                | 2 1/2"    |
| © Distance from left edge of chassis to center line of gas inlet          | 2 1/2"    |
| ① Distance from left edge of chassis to center line of power cord         | 10 1/2"   |
| O Distance from rear edge of chassis to center line of gas/power          | 1 5/8"    |

| Cutout Dimensions                                                                                       | in                          |
|---------------------------------------------------------------------------------------------------------|-----------------------------|
| Overall height of cutout                                                                                | 8"                          |
| Overall width of cutout                                                                                 | min 36"                     |
| Overall depth of cutout for projecting control panel<br>Overall depth of cutout for flush control panel | max 243/16"<br>max 2611/16" |